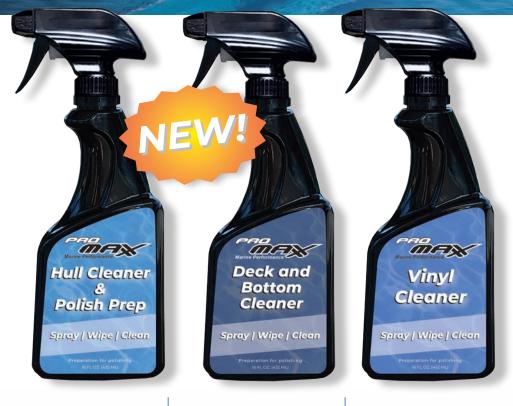

#### **Advanced Cleaners and Polish Preparation**

**Preparation for Polishing** 

Hull Cleaner

Cleans your boat's gelcoat surface. Can also be used for prepolishing preparation. *Will not remove wax.* 

\$12.95 ea

Deck & Bottom Cleaner PMMDBC

Cleans your boat's deck, swim platform, and bottom surfaces. Can also be used as a pre-power wash cleaner.

## \$14.95 ea

Vinyl Cleaner PMMVC

Quickly cleans your boat's vinyl seats and interior. Retains natural oils in the material and protects against UV damage.

# **\$9.95** ea

|                                                                                     |                                                                                                                                                                                                                                                                                                                                                                                                                                                                                                                                                                                                                                                                                                                                                                                                                                                                                                                                                                                                                                                                                                                                                                                                                                                                                                                                                                                                                                                                                                                                                                                                                                                                                                                                                                                                                                                                                                                                                                                                                                                                                                                               |                                                                                                               | A A A A A A A A A A A A A A A A A A A                                                                                                       |
|-------------------------------------------------------------------------------------|-------------------------------------------------------------------------------------------------------------------------------------------------------------------------------------------------------------------------------------------------------------------------------------------------------------------------------------------------------------------------------------------------------------------------------------------------------------------------------------------------------------------------------------------------------------------------------------------------------------------------------------------------------------------------------------------------------------------------------------------------------------------------------------------------------------------------------------------------------------------------------------------------------------------------------------------------------------------------------------------------------------------------------------------------------------------------------------------------------------------------------------------------------------------------------------------------------------------------------------------------------------------------------------------------------------------------------------------------------------------------------------------------------------------------------------------------------------------------------------------------------------------------------------------------------------------------------------------------------------------------------------------------------------------------------------------------------------------------------------------------------------------------------------------------------------------------------------------------------------------------------------------------------------------------------------------------------------------------------------------------------------------------------------------------------------------------------------------------------------------------------|---------------------------------------------------------------------------------------------------------------|---------------------------------------------------------------------------------------------------------------------------------------------|
| Marine Ca                                                                           | are System                                                                                                                                                                                                                                                                                                                                                                                                                                                                                                                                                                                                                                                                                                                                                                                                                                                                                                                                                                                                                                                                                                                                                                                                                                                                                                                                                                                                                                                                                                                                                                                                                                                                                                                                                                                                                                                                                                                                                                                                                                                                                                                    |                                                                                                               |                                                                                                                                             |
| Professional Mo                                                                     | rine Care Kit (16 oz)                                                                                                                                                                                                                                                                                                                                                                                                                                                                                                                                                                                                                                                                                                                                                                                                                                                                                                                                                                                                                                                                                                                                                                                                                                                                                                                                                                                                                                                                                                                                                                                                                                                                                                                                                                                                                                                                                                                                                                                                                                                                                                         |                                                                                                               |                                                                                                                                             |
|                                                                                     |                                                                                                                                                                                                                                                                                                                                                                                                                                                                                                                                                                                                                                                                                                                                                                                                                                                                                                                                                                                                                                                                                                                                                                                                                                                                                                                                                                                                                                                                                                                                                                                                                                                                                                                                                                                                                                                                                                                                                                                                                                                                                                                               |                                                                                                               |                                                                                                                                             |
| \$49.95<br>PMMKITIOO                                                                |                                                                                                                                                                                                                                                                                                                                                                                                                                                                                                                                                                                                                                                                                                                                                                                                                                                                                                                                                                                                                                                                                                                                                                                                                                                                                                                                                                                                                                                                                                                                                                                                                                                                                                                                                                                                                                                                                                                                                                                                                                                                                                                               | & PHZ_2<br><b>Ho</b><br><b>5</b><br>(NOT JUST<br>00<br>The particles<br>compound sta                          | PHZ_0 Sold Separately<br>with Works:<br>TANOTHER POLISH)<br>a in our synthetic gloss<br>art out course, removing<br>damages, then naturally |
| (Includes: Bag,<br>Towel, Pad,<br>PHZ_1 & PHZ_2).<br>Compound Guide                 |                                                                                                                                                                                                                                                                                                                                                                                                                                                                                                                                                                                                                                                                                                                                                                                                                                                                                                                                                                                                                                                                                                                                                                                                                                                                                                                                                                                                                                                                                                                                                                                                                                                                                                                                                                                                                                                                                                                                                                                                                                                                                                                               |                                                                                                               |                                                                                                                                             |
| Extreme Damage                                                                      | -                                                                                                                                                                                                                                                                                                                                                                                                                                                                                                                                                                                                                                                                                                                                                                                                                                                                                                                                                                                                                                                                                                                                                                                                                                                                                                                                                                                                                                                                                                                                                                                                                                                                                                                                                                                                                                                                                                                                                                                                                                                                                                                             | ic Gloss Compound                                                                                             | Annual Glaze                                                                                                                                |
| Restores                                                                            | Restores                                                                                                                                                                                                                                                                                                                                                                                                                                                                                                                                                                                                                                                                                                                                                                                                                                                                                                                                                                                                                                                                                                                                                                                                                                                                                                                                                                                                                                                                                                                                                                                                                                                                                                                                                                                                                                                                                                                                                                                                                                                                                                                      | Protects                                                                                                      | Maintains                                                                                                                                   |
| <b>0. HEAVY</b><br>PHZ_0                                                            | 1. COARSE                                                                                                                                                                                                                                                                                                                                                                                                                                                                                                                                                                                                                                                                                                                                                                                                                                                                                                                                                                                                                                                                                                                                                                                                                                                                                                                                                                                                                                                                                                                                                                                                                                                                                                                                                                                                                                                                                                                                                                                                                                                                                                                     | 2. PROTECTANT<br>PHZ_2                                                                                        | <b>3. FINE</b><br><i>MNT_3</i>                                                                                                              |
| A Compound that<br>is needed <b>ONLY</b><br>in extremely<br>damaged<br>restorations | A synthetic gloss<br>compound that will<br>clean your boat,<br>restore it, and make<br>her look new.                                                                                                                                                                                                                                                                                                                                                                                                                                                                                                                                                                                                                                                                                                                                                                                                                                                                                                                                                                                                                                                                                                                                                                                                                                                                                                                                                                                                                                                                                                                                                                                                                                                                                                                                                                                                                                                                                                                                                                                                                          | A polymer coating<br>that chemically bonds<br>to your coat and pro-<br>tects all the elements<br>from damage. | A glaze that cleans,<br>brightens plus<br>maintains and<br>protects the finish<br>on your boat.                                             |
| \$22.95 ea                                                                          | \$23.95 ea                                                                                                                                                                                                                                                                                                                                                                                                                                                                                                                                                                                                                                                                                                                                                                                                                                                                                                                                                                                                                                                                                                                                                                                                                                                                                                                                                                                                                                                                                                                                                                                                                                                                                                                                                                                                                                                                                                                                                                                                                                                                                                                    | \$24.95 ea                                                                                                    | \$28.95 ea                                                                                                                                  |
| Prof<br>White Pad<br>РММ-W16<br>\$9.95 еа                                           | MAXX Foam Buffing<br>Yellow Pad<br>PMM-Y26<br>\$9.95 ea                                                                                                                                                                                                                                                                                                                                                                                                                                                                                                                                                                                                                                                                                                                                                                                                                                                                                                                                                                                                                                                                                                                                                                                                                                                                                                                                                                                                                                                                                                                                                                                                                                                                                                                                                                                                                                                                                                                                                                                                                                                                       | Pad Guide Made ir<br>Black Pad<br>PMM-B56<br>\$9.95 ea                                                        | he USA<br>Blue Pad<br>РММ-В46<br>\$9.95 еа                                                                                                  |
|                                                                                     | E CONTRACTOR OF |                                                                                                               |                                                                                                                                             |
|                                                                                     |                                                                                                                                                                                                                                                                                                                                                                                                                                                                                                                                                                                                                                                                                                                                                                                                                                                                                                                                                                                                                                                                                                                                                                                                                                                                                                                                                                                                                                                                                                                                                                                                                                                                                                                                                                                                                                                                                                                                                                                                                                                                                                                               |                                                                                                               |                                                                                                                                             |